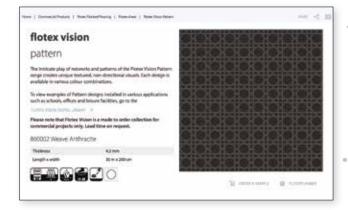

### **Pattern FR**

The intricate play of networks and patterns creates a textured, non-directional visual. Each design in this category is available in a number of colourways.

### STEPS IN THE FLOTEX VISION FR DESIGN PROCESS:

CLICK ON THE 'PRODUCT' TAB TO SEE ALL THE DIFFERENT DESIGN AND COLOURWAY OPTIONS AVAILABLE IN THAT DESIGN CATEGORY.

CHOOSE THE REFERENCE THAT YOU PREFER (E.G. FLOTEX VISION - S570011 GRID)