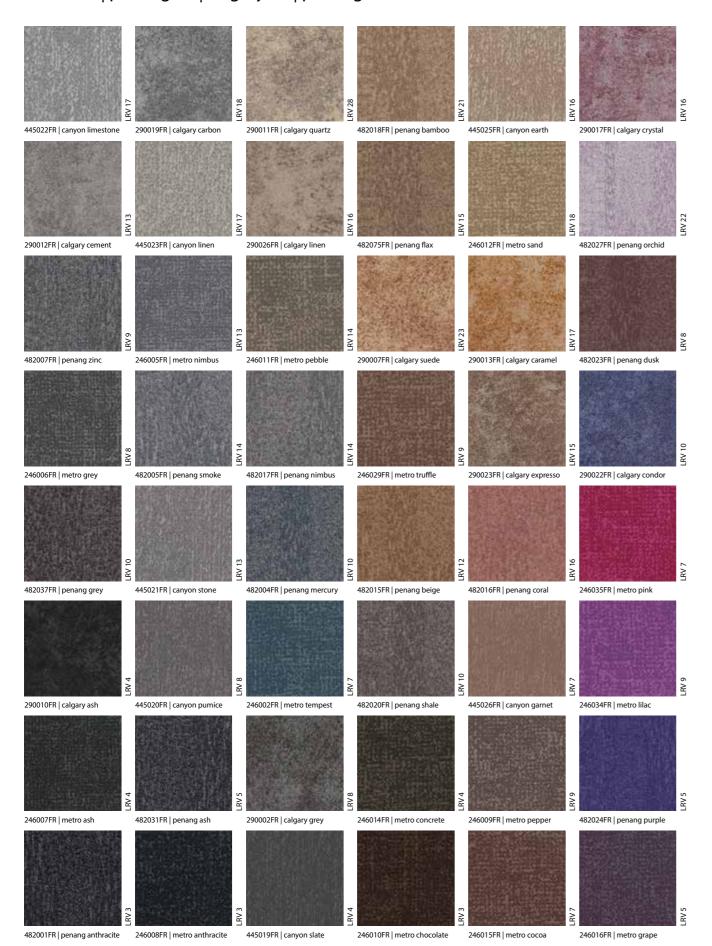

## flotex<sup>®</sup> colour FR

A collection of four semi plain designs. The full colour palette can be viewed on pages 38 and 39.

### **Metro FR**

Metro FR is a versatile semi-plain floor design which covers a wide and modern colour bank. The understated pattern conveys texture without definite form, creating an authentic feel that is unique to Flotex flooring.

## **Calgary FR**

Flotex Calgary FR offers a wide colour choice in a soft, natural design that works well in larger areas. The pattern can be easily combined with complementary Flotex or resilient ranges and is the perfect choice for application areas that require a muted ambience.

## **Canyon FR**

Flotex Canyon FR is a heavily grained semi-plain inspired by natural earth and rock. It has a distinctive strong texture with a medium contrast.

Available in 12 colourways

Flotex Colour FR Calgary | 290019FR | carbon