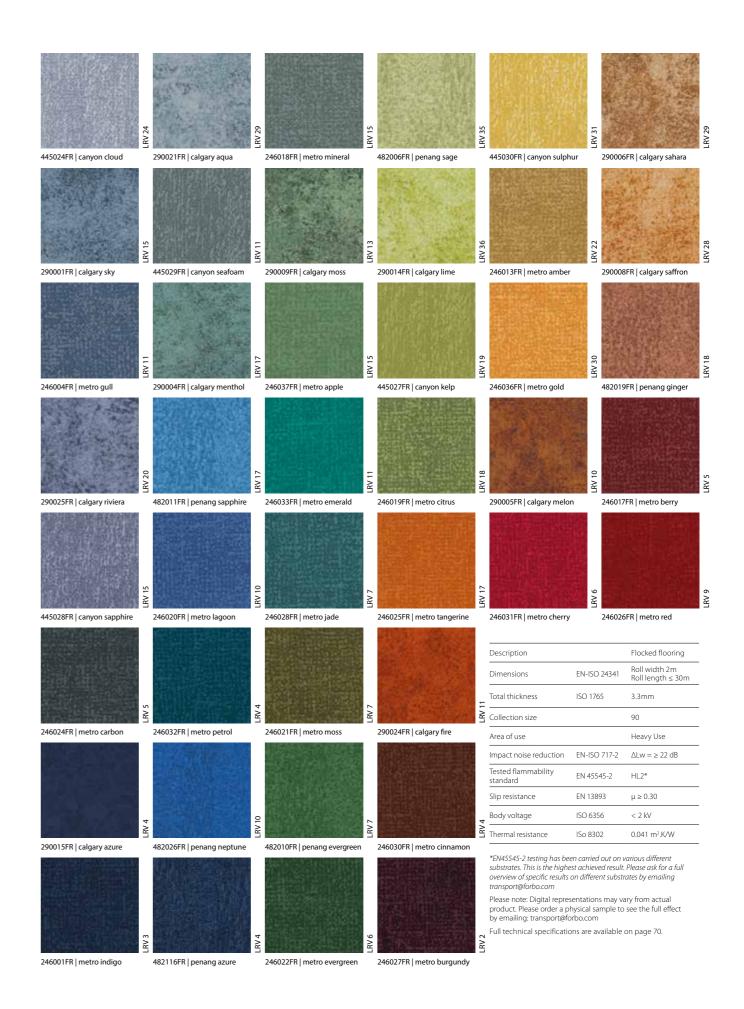

## flotex<sup>®</sup> colour FR

A collection of four semi plain designs. The full colour palette can be viewed on pages 38 and 39.

### **Metro FR**

Metro FR is a versatile semi-plain floor design which covers a wide and modern colour bank. The understated pattern conveys texture without definite form, creating an authentic feel that is unique to Flotex flooring.

## **Calgary FR**

Flotex Calgary FR offers a wide colour choice in a soft, natural design that works well in larger areas. The pattern can be easily combined with complementary Flotex or resilient ranges and is the perfect choice for application areas that require a muted ambience.

## **Canyon FR**

Flotex Canyon FR is a heavily grained semi-plain inspired by natural earth and rock. It has a distinctive strong texture with a medium contrast.

Available in 12 colourways

Flotex Colour FR Calgary | 290019FR | carbon