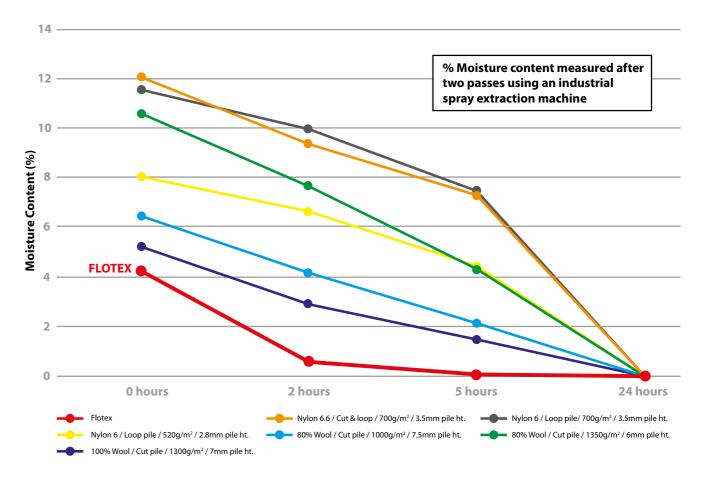

#### **Drying times**

How long it takes for a floor covering to dry will also be of major concern to transport operators keen to minimise turnaround times. The research study also looked specifically at this aspect and tested the drying characteristics of flocked floor coverings alongside six different carpet constructions. Each floor covering was subjected to two passes using an industrial spray extraction machine and the remaining moisture content was measured after various periods of time, to establish how long each type took to dry.

The graph opposite shows that after just two hours, the flocked pile sample was substantially drier than all the other constructions of carpet, with only 0.57% moisture remaining, and after five hours, the pile was almost completely dry whereas other samples still retained significant amounts of moisture.

### **DRYING CHARACTERISTICS OF CARPETS**