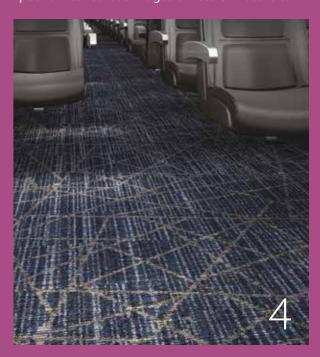

## **flotex**<sup>®</sup> vision FR

With over 500 individual items to choose from, plus the option to re-colour several designs, Flotex Vision FR is best viewed on our digital library (**www.forbo-flooring.com/flotexvision**) which is continuously updated. The designs fall into six broad categories of floral, image, lines, naturals, pattern and shape. High definition digital print designs that create superior textures and almost 3D like aesthetics.

## **Image FR**

This design category contains a wide variety of photographic images that have been transformed into interesting and unique floors. Grass, leaves, water drops, buttons or zebra print are just some of the possibilities amongst the wide range of images.