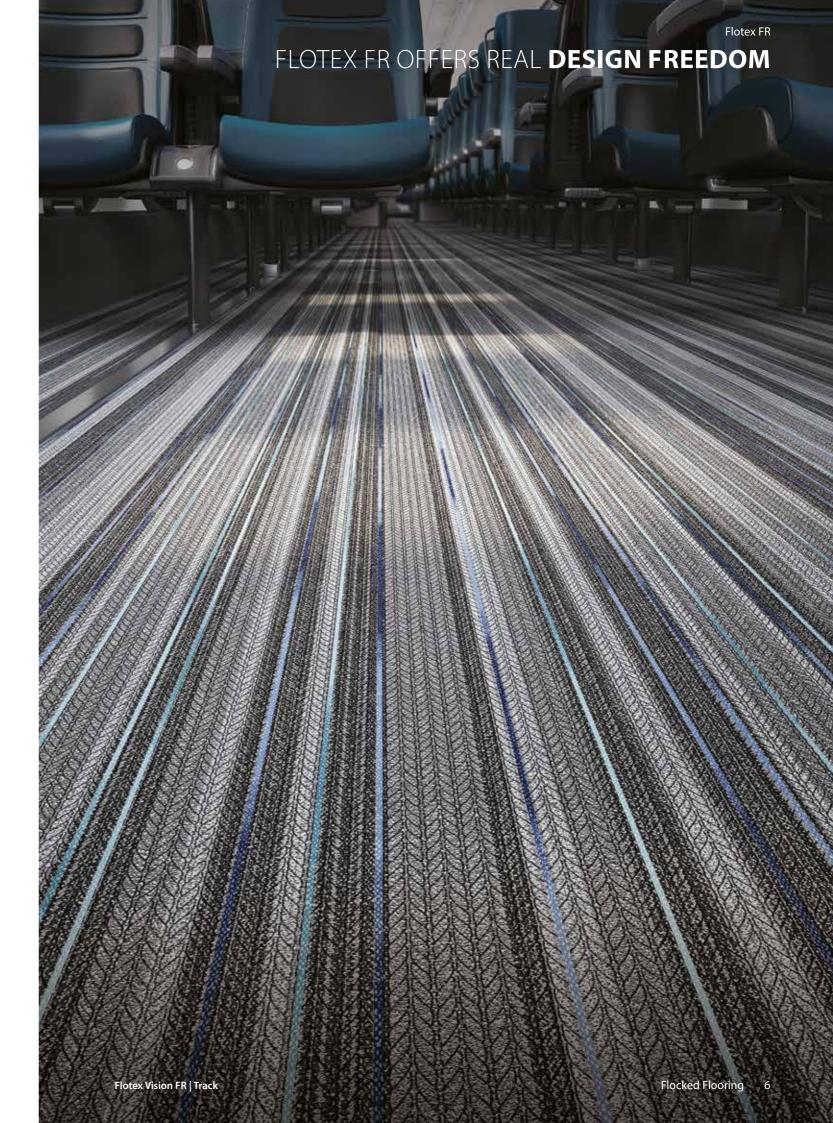

## **flotex**<sup>®</sup> vision FR

Flotex Vision FR offers an infinite number of design options ranging from abstracts with an intricate colour spectrum to realistic images of natural materials.

## **flotex**<sup>®</sup> vision FR

With over 500 individual items to choose from, plus the option to re-colour several designs, Flotex Vision FR is best viewed on our digital library (**www.forbo-flooring.com/flotexvision**) which is continuously updated. The designs fall into six broad categories of floral, image, lines, naturals, pattern and shape. High definition digital print designs that create superior textures and almost 3D like aesthetics.

Eight linear/stripe designs, each with their own characteristics, ranging from muted and sophisticated colourways to very complex and multi-colour.

## **Lines FR**