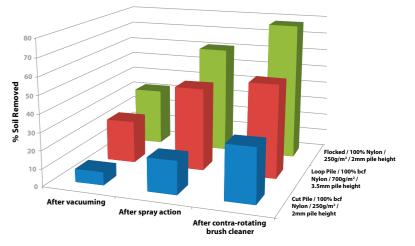

A recent Cleaning Research International study compared the cleanability of a flocked pile floor covering with a loop pile and cut pile carpet. Identically sized samples were conditioned, weighed and then soiled in accordance with BS EN 1269:1997 following Method B, using 10g of standard soil. They were then reconditioned and reweighed before being vacuumed with an upright cleaner fitted with a brush, a spray extraction, and a contra-rotating brush cleaner. At each stage, when dry, the samples were reconditioned and

weighed to determine how much soil had been removed. The results below clearly demonstrate the superior cleanability of the flocked floor covering which had the least amount of soil remaining after each cycle, with a 77.7% mean of soil removed after the use of a contra-rotating brush cleaner.

# % SOIL REMOVAL – FLOCKED v CUT PILE/LOOP PILE CARPETS

# Cleanability of flocked pile compared to other construction of carpets.

Source: Cleaning Research International

11 Flocked Flooring 12 Flocked Flooring 12