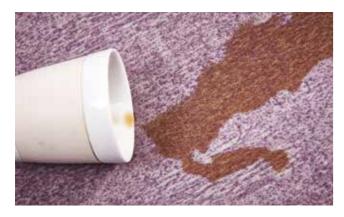

#### Cleanability

The dense surface pile of a flocked floor covering makes it extremely durable, while its upright nylon filaments and impermeable PVC backing means it can be cleaned right down to the base. The nylon pile captures airborne allergens and fine dust, which is easily released with regular use of a standard upright vacuum cleaner. This contributes towards better indoor air quality – indeed Flotex FR is the only textile floor covering for rail to carry the Allergy UK Seal of Approval.

A recent Cleaning Research International study compared the cleanability of a flocked pile floor covering with a loop pile and cut pile carpet. Identically sized samples were conditioned, weighed and then soiled in accordance with BS EN 1269:1997 following Method B, using 10g of standard soil. They were then reconditioned and reweighed before being vacuumed with an upright cleaner fitted with a brush, a spray extraction, and a contra-rotating brush cleaner. At each stage, when dry, the samples were reconditioned and

weighed to determine how much soil had been removed. The results below clearly demonstrate the superior cleanability of the flocked floor covering which had the least amount of soil remaining after each cycle, with a 77.7% mean of soil removed after the use of a contra-rotating brush cleaner.