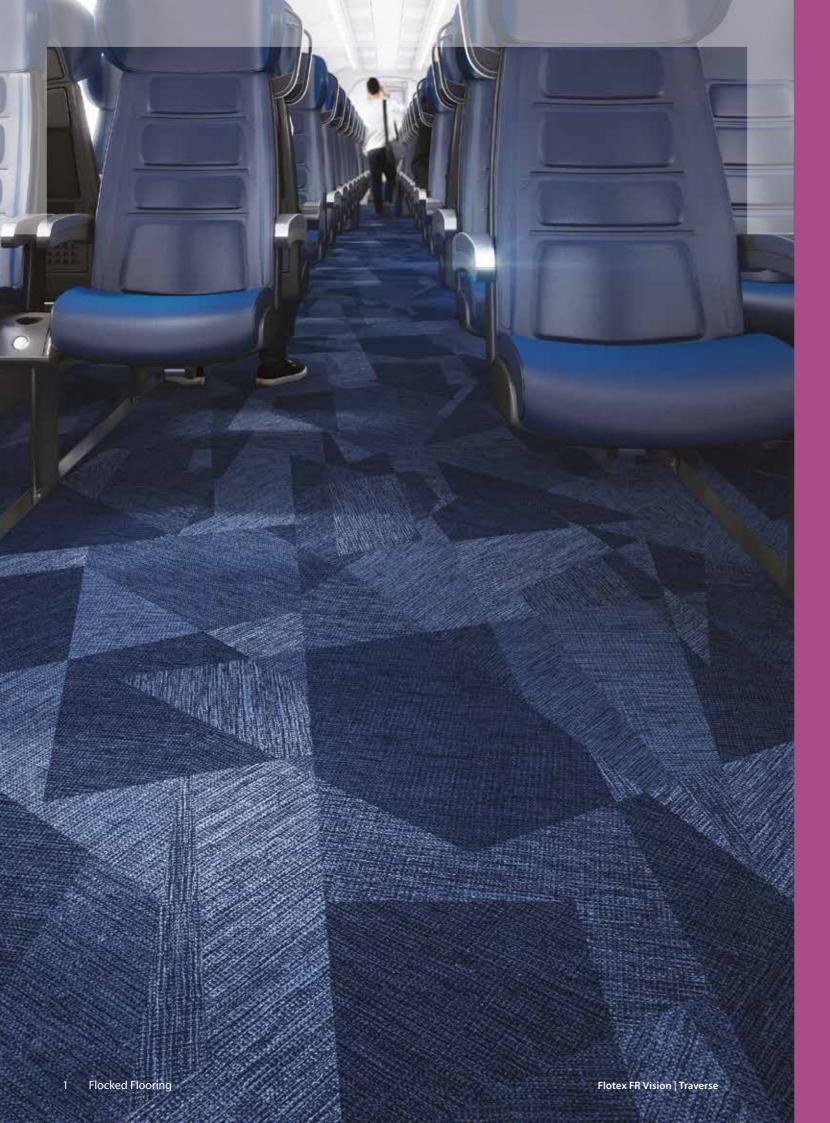

## **flotex**® FR

Flotex FR is a unique, textile, flocked floor covering, combining the cleaning properties and durablity of a resilient flooring with the comfort, slip resistance and acoustic properties usually associated with textiles.

Flotex FR can be digitally printed. Its high definition quality and specialist printing technology allow for large endless pattern repeats and vivid lifelike colours. This creates a new dimension for Flotex FR and provides ultimate design flexibility for rail environments.

## **FLOCKED FLOORING**