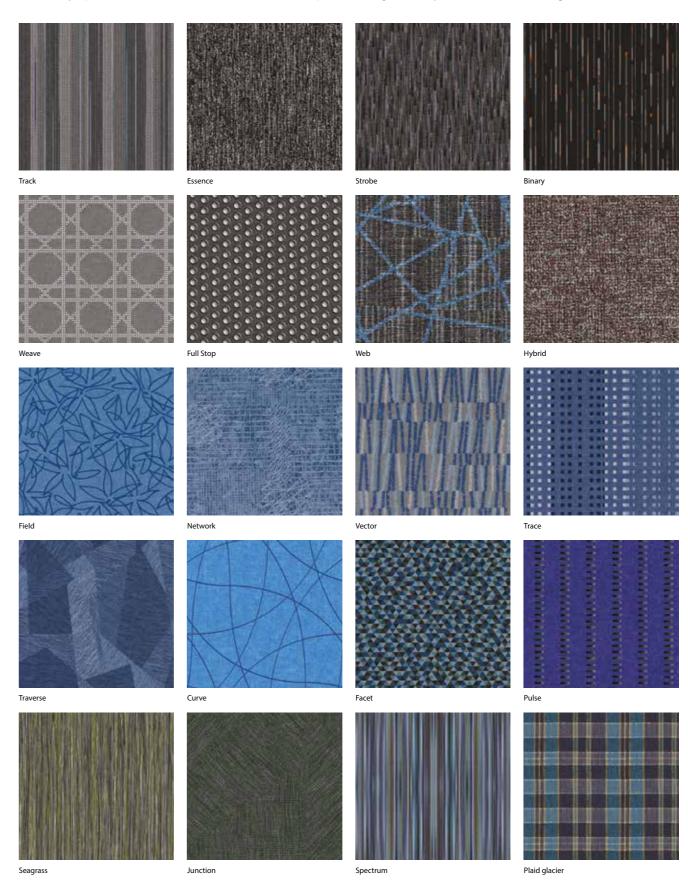

## **flotex**<sup>®</sup> vision FR

With over 500 individual items to choose from, plus the option to re-colour several designs, Flotex Vision FR is best viewed on our digital library (**www.forbo-flooring.com/flotexvision**) which is continuously updated. The designs fall into six broad categories of floral, image, lines, naturals, pattern and shape. High definition digital print designs that create superior textures and almost 3D like aesthetics.

### Floral FR

A selection of eight floral designs, ranging from abstract, graphic flower motifs to romantic images of roses and butterflies. Each of the eight design types in this category is available in a variety of colourways.

## **Image FR**

This design category contains a wide variety of photographic images that have been transformed into interesting and unique floors. Grass, leaves, water drops, buttons or zebra print are just some of the possibilities amongst the wide range of images.

Eight linear/stripe designs, each with their own characteristics, ranging from muted and sophisticated colourways to very complex and multi-colour.

## **Lines FR**

### **Naturals FR**

This collection offers photorealistic images of natural materials such as wood, stone, ceramics or cork floors. The design technology creates amazingly realistic floors but with the added benefit of improved acoustics, slip resistance and reduced maintenance costs.

### **Pattern FR**

The intricate play of networks and patterns creates a textured, non-directional visual. Each design in this category is available in a number of colourways.

## **Shape FR**

A collection of organic shapes and motifs delivering beautiful all-over patterns, including both contemporary and traditional designs.

3 Flocked Flooring 4